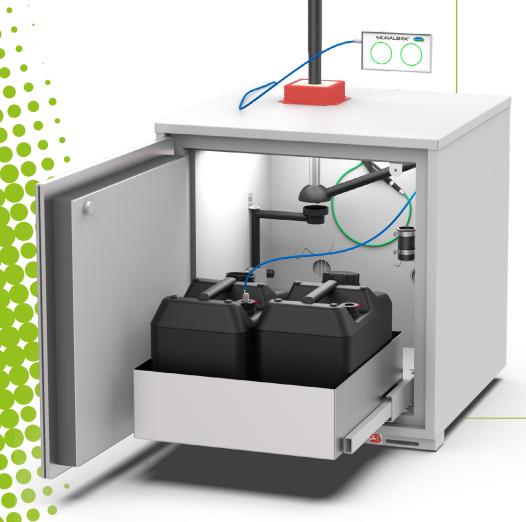

# **Safety Cabinets High Flow Solution**

## **Safety Cabinets**

www.symline.de

| Fig. | Part No. | Description                        |
|------|----------|------------------------------------|
| A    | 106 623  | High Flow Solution, Safety cabinet |