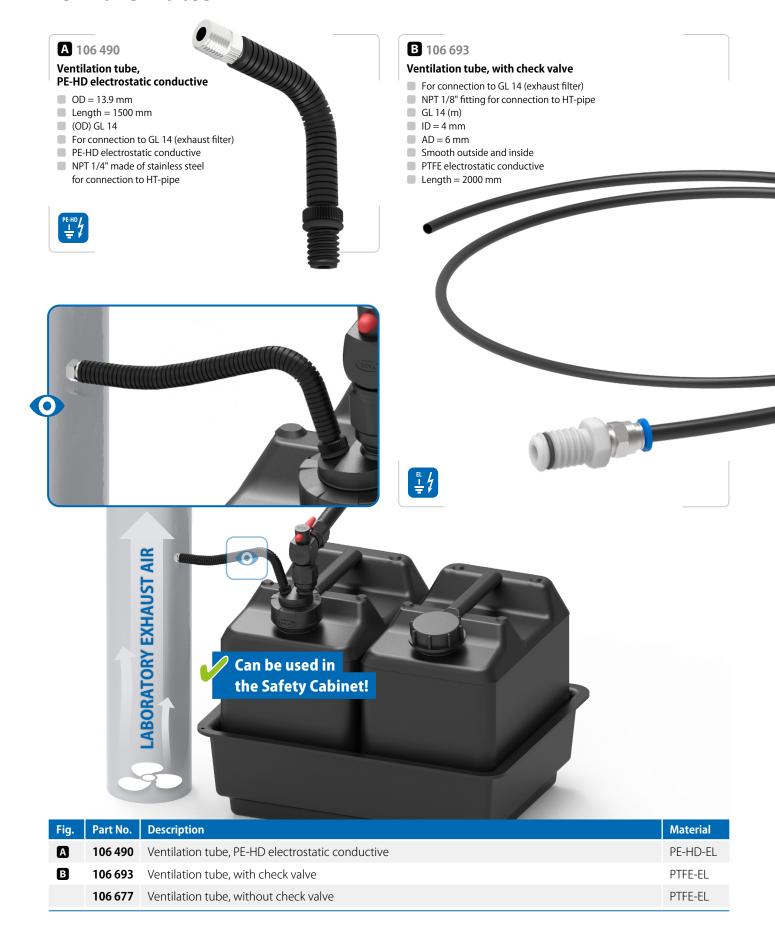

#### A 106 608

#### Cabinet feed-through, straight

- GL 25 (m) to GL 25 (m)
- ID = 10 mm
- For cabinet borehole of 28 mm and cabinet wall thickness of max. 120 mm
- PE-HD electrostatic conductive, incl. counter nut and two PE-EL washer