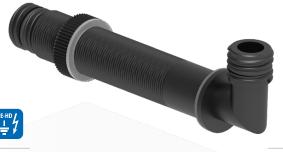

#### **C** 106 605

#### Fire protection package

- Mounting kit Pipe- / Tube duct for max. 28 mm diameter
- Safety cabinet type 90 for ASECOS
- Dimensions (W x H x D): 182 x 104 x 48 mm

| Fig. | Part No. | Description                    | Material |
|------|----------|--------------------------------|----------|
| A    | 106 608  | Cabinet feed-through, straight | PE-HD-EL |
| B    | 106 611  | Cabinet feed-through           | PE-HD-EL |
| C    | 106 605  | Fire protection package        | -        |