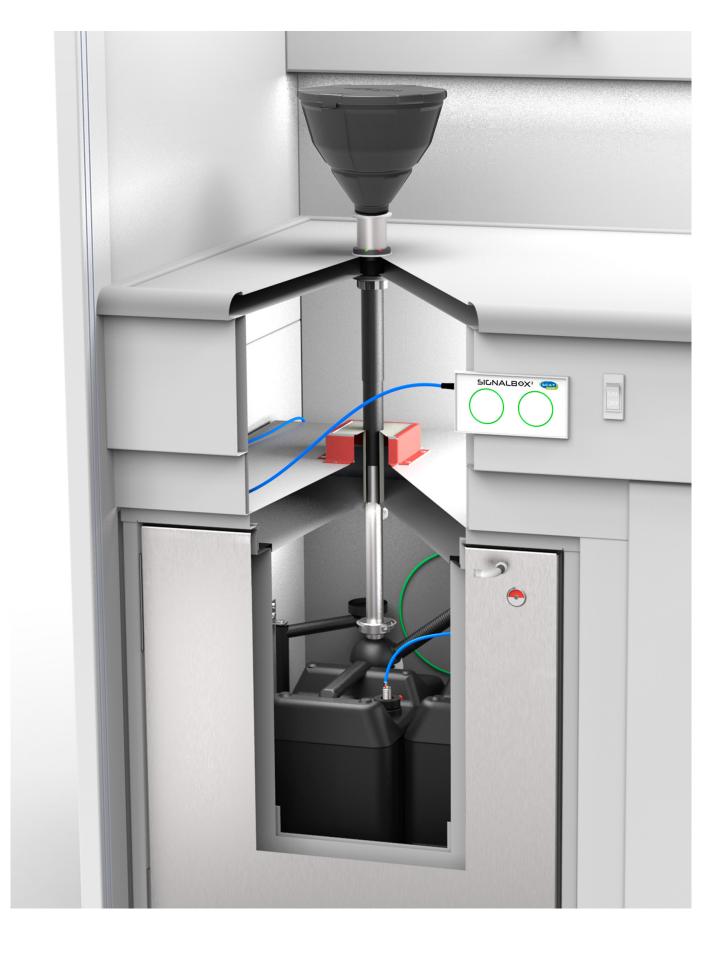

# **Safety Cabinets High Flow Solution**

## **Safety Cabinets**

www.symline.de

| Fig. | Part No. | Description                        |
|------|----------|------------------------------------|
| A    | 106 623  | High Flow Solution, Safety cabinet |