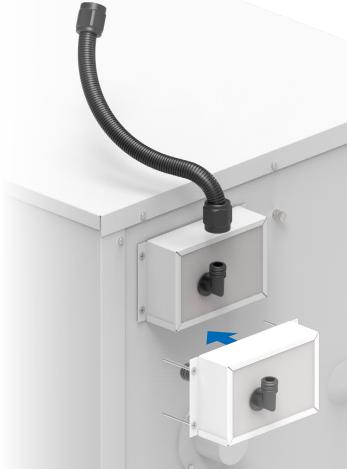

## **Feedthroughs, Fire Protection**

#### **C** 106 605

#### Fire protection package

- Mounting kit Pipe- / Tube duct for max. 28 mm diameter
- Safety cabinet type 90 for ASECOS
- Dimensions (W x H x D): 182 x 104 x 48 mm

| Fig. | Part No. | Description                    | Material |
|------|----------|--------------------------------|----------|
| A    | 106 608  | Cabinet feed-through, straight | PE-HD-EL |
| B    | 106 611  | Cabinet feed-through           | PE-HD-EL |
| C    | 106 605  | Fire protection package        | -        |