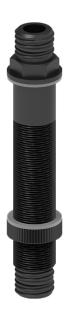

#### B 106 611

#### Cabinet feed-through

- Angled
- GL 25 (m) to GL 25 (m)
- ID = 10 mm
- For cabinet borehole of 28 mm and cabinet wall thickness of max. 120 mm  $\,$
- PE-HD electrostatic conductive, incl. counter nut and two PE-EL washer