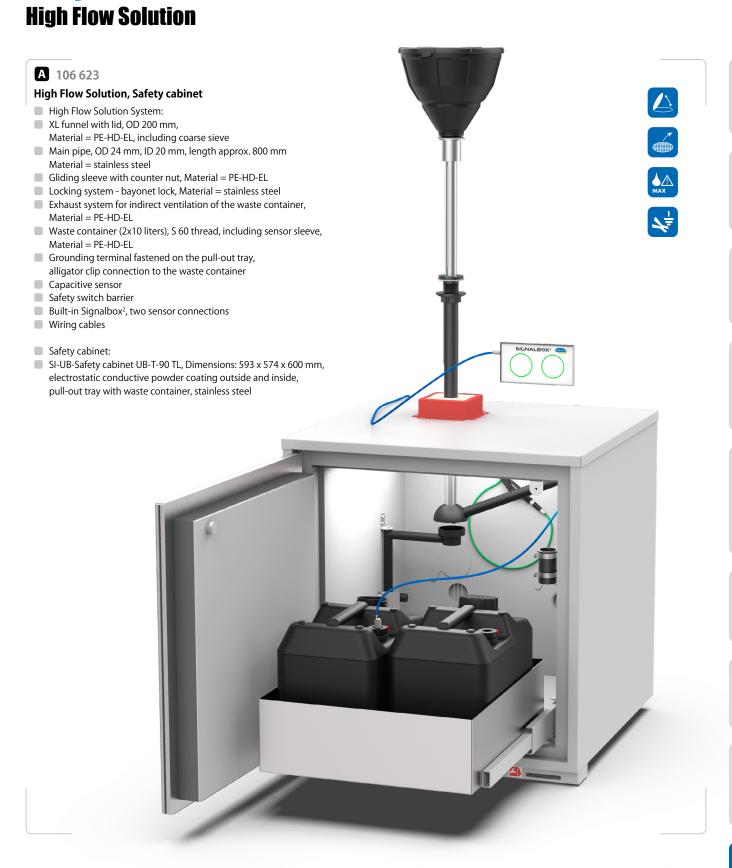

## **Safety Cabinets**

www.symline.de

| Fig. | Part No. | Description                        |
|------|----------|------------------------------------|
| A    | 106 623  | High Flow Solution, Safety cabinet |